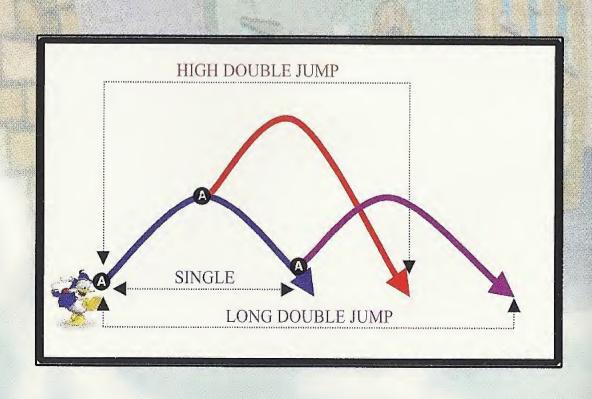

Directional Buttons

Move/Run

Start Button

Pause

A Button

Jump

\*The longer you hold the button, the higher Donald will go

B Button

Attack

A+A Button

Double-Jump

\*All you have to do is to press the A Button another time, when Donald is still in the air.